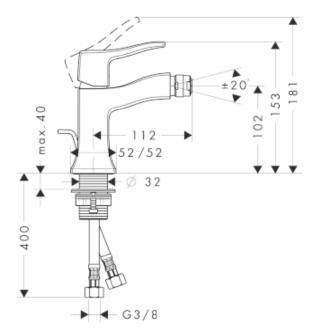

## **Technical Informations:**

REMINDER:

Pipe flushing must be done before faucets are installed. Failure to do so voids the warranty.

Do not use cleaners containing abrasive cleansers, ammonia, bleach, acids, waxes, alcohol, solvents or other products not recommended for chrome.

## **SPECIFICATION** SHEET - fittings

| BRAND:                         | hansgrohe                                                                                                                  |
|--------------------------------|----------------------------------------------------------------------------------------------------------------------------|
| ORIGIN:                        | Germany                                                                                                                    |
| SERIES:                        | Metris Classic                                                                                                             |
| PRODUCT<br>DESCRIPTION:        | Single lever bidet mixer  • with pop-up waste 1½"  • Flow rate: 7.2 l./min. at 3 bar  • Flow pressure; 1~5 bar (15~70 psi) |
| MODEL No.                      | 31275 000                                                                                                                  |
| FINISH/COLOUR:                 | Chrome-plated                                                                                                              |
| DIMENSIONS:                    | 112mm spout projection<br>153mm height                                                                                     |
| OPTIONAL<br>MATCHING<br>PARTS: | 2x angle valve ½"x¾"<br>bidet waste trap                                                                                   |